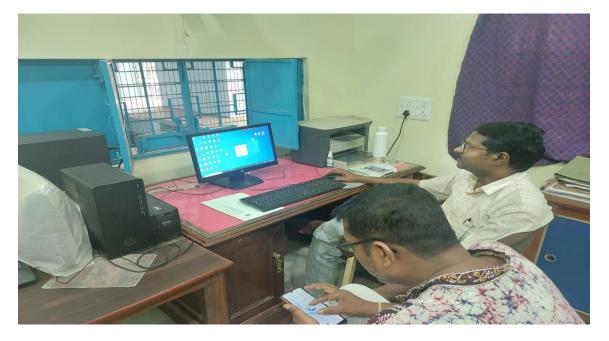

**Computer Laboratory (Picture:1)** 

**Computer Laboratory (Picture:2)** 

Dr. Tapan Kr. Parichha Principal Suri Vidyasagar College

SURI, BIRBHUM, 731101. *ACCREDITED BY NAAC-B*<sup>++</sup> Affiliated to the University of Burdwan