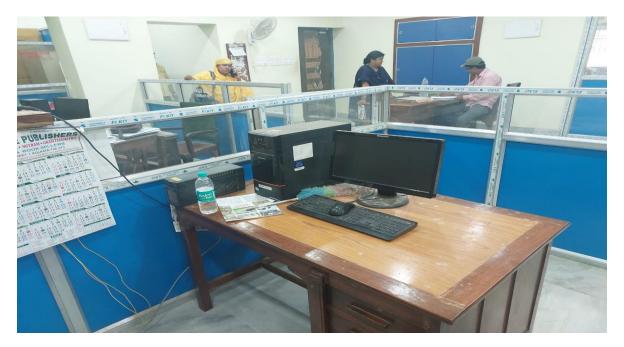

**Computer Laboratory (Picture:1)** 

**Computer Laboratory (Picture:2)** 

Dr. Tapan Kr. Parichha Principal Suri Vidyasagar College

SURI, BIRBHUM, 731101. *ACCREDITED BY NAAC-B*<sup>++</sup> Affiliated to the University of Burdwan