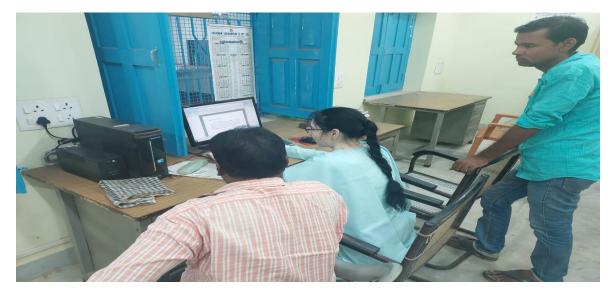

**Computer Laboratory (Picture:1)** 

**Computer Laboratory (Picture:2)** 

Dr. Tapan Kr. Parichha Principal Suri Vidyasagar College

SURI, BIRBHUM, 731101. *ACCREDITED BY NAAC-B*<sup>++</sup> Affiliated to the University of Burdwan