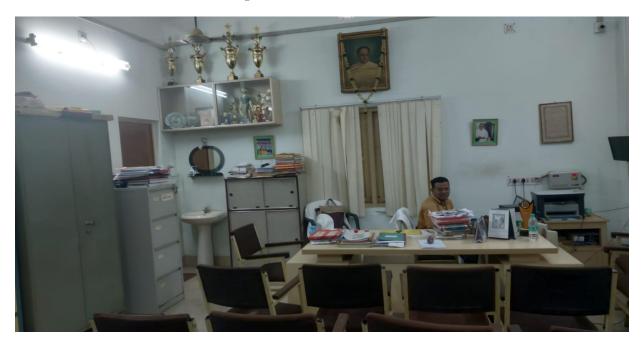

B. A., B. Sc.& B. Com. (Hons. & General)& M. Sc. in Zoology

Staff Room with computer (Broad band connection and Printer)

**Principal Chamber** 

Dr. Tapan Kr. Parichha Principal Suri Vidyasagar College

SURI, BIRBHUM, 731101. *ACCREDITED BY NAAC-B*<sup>++</sup> Affiliated to the University of Burdwan