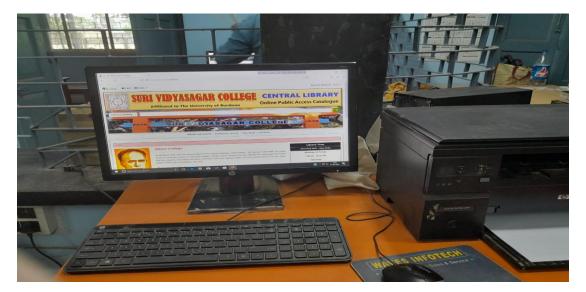

B. A., B. Sc.& B. Com. (Hons. & General)& M. Sc. in Zoology

Sanskrit Dept.

ICT facility in Library

Dr. Tapan Kr. Parichha Principal Suri Vidyasagar College

SURI, BIRBHUM, 731101. *ACCREDITED BY NAAC-B*<sup>++</sup> Affiliated to the University of Burdwan