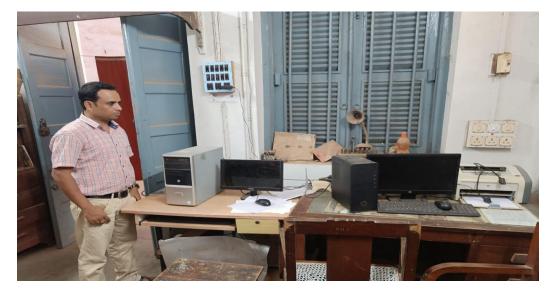

**Computer Laboratory (Picture:1)** 

**Computer Laboratory (Picture:2)** 

Dr. Tapan Kr. Parichha Principal Suri Vidyasagar College

SURI, BIRBHUM, 731101. *ACCREDITED BY NAAC-B*<sup>++</sup> Affiliated to the University of Burdwan